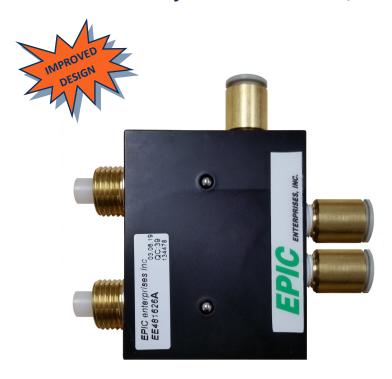

## **EE481626A**

Pneumatic Valve for Overhead Creel with Quick-Connect Fittings

OEM REF#: (664920)

Repair Kit for EE481626A Available Upon Request

## **BENEFITS:**

- Quick-connect fittings for easy hose connection
- Heavy-duty version of original design
- Improved design minimizes premature failure
- Robust metal housing and fittings
- Interchangeable with original design
- Raises/lowers creel at comparable rate to original design